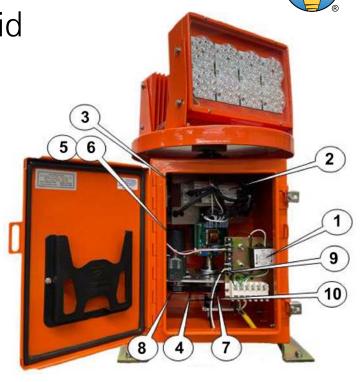

## **Repair Kit Contents**

- 1. Surge Protector
- 2. Power Supply (white side)
- 3. Power Supply (green side)
- 4. Drive Belt
- 5. Motor (120V)
- 6. Gearhead
- 7. Pulley, Main Shaft
- 8. Pulley, Motor
- 9. Mercotac Coupling
- 10. Bearing
- 11. All tools needed for parts replacement
- 12. Lock-Tite
- 13. Wire Connectors
- 14. Wire Nuts
- 15. Carry Tote