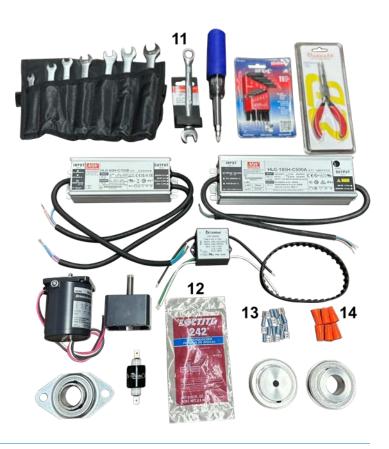

## **Repair Kit Contents**

- 1. Surge Protector
- 2. Power Supply (white side)
- 3. Power Supply (green side)
- 4. Drive Belt
- 5. Motor (120V)
- 6. Gearhead
- 7. Pulley, Main Shaft
- 8. Pulley, Motor
- 9. Mercotac Coupling
- 10. Bearing
- 11. All tools needed for parts replacement
- 12. Lock-Tite
- 13. Wire Connectors
- 14. Wire Nuts
- 15. Carry Tote