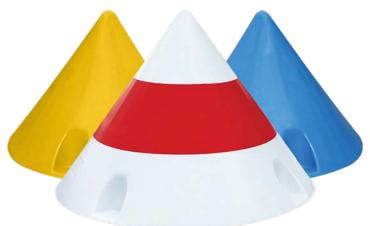

## **Applications**

Used to mark runways (white), taxiways (yellow), apron edges (yellow), runway strips (white), helicopter apron edges (blue), runway strips - displaced threshold (split white and red), and unserviceable areas (white with central red band).

- · Specifications subject to change or variation without notice
- \* Subject to standard terms and conditions

| Installation Type                         | Color                                   |
|-------------------------------------------|-----------------------------------------|
| Runway marker                             | White                                   |
| Taxiway marker                            | Yellow                                  |
| Apron edge marker                         | Yellow                                  |
| Runway strip marker                       | White                                   |
| Helicopter apron edge marker              | Blue                                    |
| Unserviceability marker                   | White with central 9.8" (25cm) red band |
| Runway strip marker (displaced threshold) | Split white & red                       |