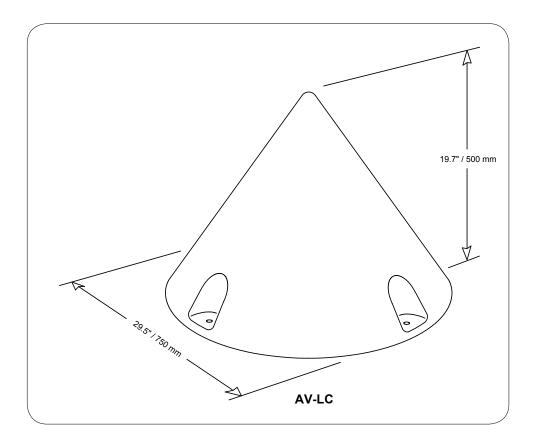

Molded from 100% recyclable materials allows the markers to be recycled at the end of their working life.

Avlite Large Cone - Ø29.5" (Ø750mm): AV-LC

## SPECIFICATIONS \* \* **Physical Characteristics Body Material** Rotationally-molded UV-stabilized virgin polyethylene Mounting 4 x 12mm peg holes Height 19.7" / 500mm Width 29.5" / 750mm Mass 11 lb. / 5 kg Product Life Expectancy Up to 20 years Certifications Quality Assurance ISO9001:2008 **Intellectual Property** Trademarks AVLITE® is a registered trademark of Avlite Systems Warranty \* 3 year warranty