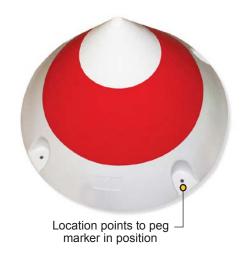

**Unserviceability Markers** 

- · Specifications subject to change or variation without notice
- \* Subject to standard terms and conditions

| Installation Type                         | Color                                   |
|-------------------------------------------|-----------------------------------------|
| Runway marker                             | White                                   |
| Taxiway marker                            | Yellow                                  |
| Apron edge marker                         | Yellow                                  |
| Runway strip marker                       | White                                   |
| Helicopter apron edge marker              | Blue                                    |
| Unserviceability marker                   | White with central 9.8" (25cm) red band |
| Runway strip marker (displaced threshold) | Split white & red                       |